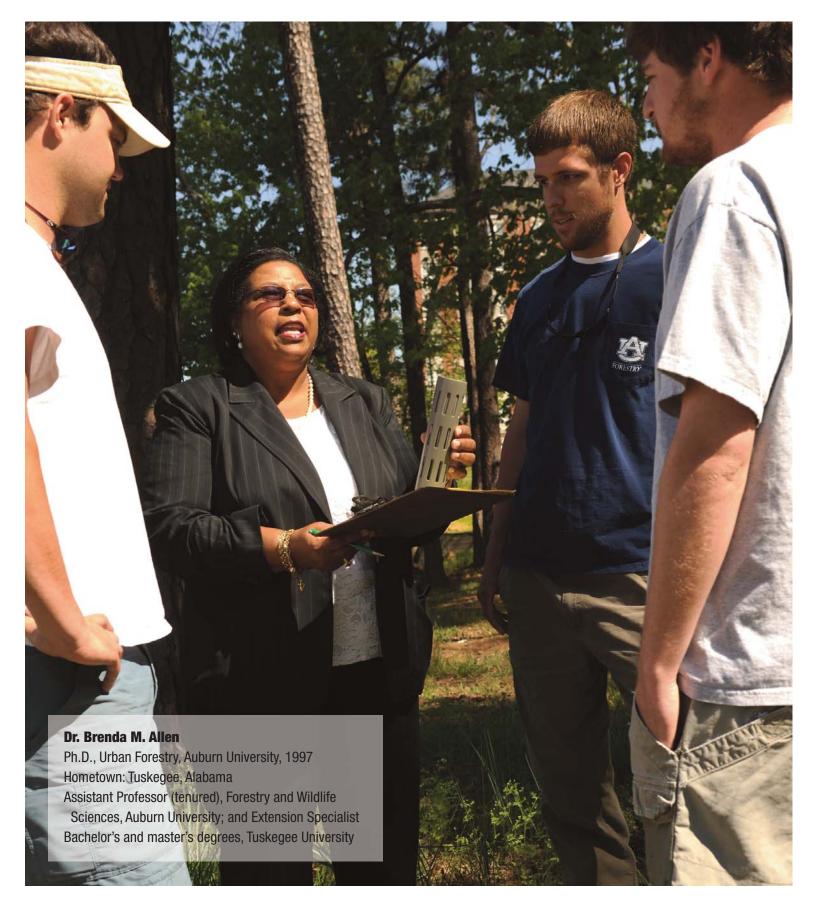

## Dr. Brenda M. Allen

## Our First Graduate

... making a difference in forestry and agriculture

**First woman and the first person of color** to complete a Ph.D. in her field at Auburn — and the first to teach there. Pioneering female agricultural extension agent for 15 years. Focuses on urban planning, preserving trees. "I grew up in rural Macon County and always had a lifestyle where I interacted with the land." Mentor to youth at her church. Faculty adviser to MANORS — Minorities in Agriculture, Natural Resources and Related Sciences. The SREB-State Doctoral Scholars Program helped her connect with other graduate students of color who were charting new paths.

"We all are basically survivors, but more than that — we are trailblazers."