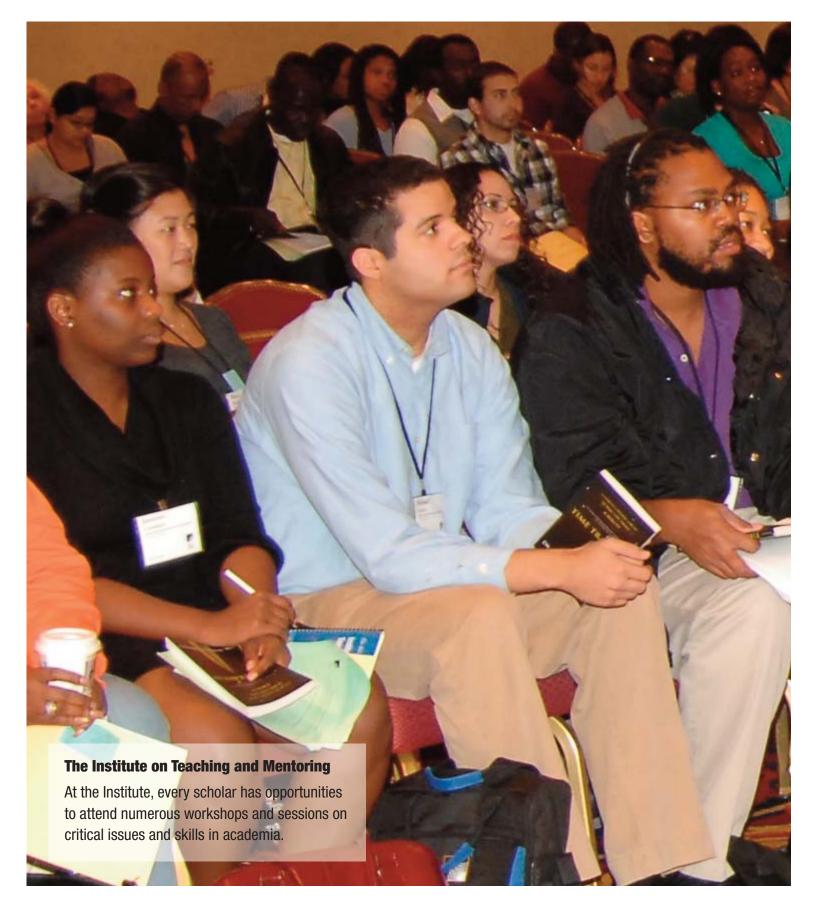

# The Institute on Teaching and Mentoring ... building the faculty of tomorrow

Every participant in the SREB-State Doctoral Scholars Program attends the Compact for Faculty Diversity's Institute on Teaching and Mentoring. Launched 16 years ago, the Institute is the nation's largest annual gathering of minority Ph.D. scholars. It attracts nearly 1,000 Ph.D. students and faculty mentors — and a fast-growing number of Ph.D. graduates.

As a partnership of state, regional, federal and philanthropic programs, it helps create a diverse pool of Ph.D. scholars interested in becoming college faculty members.

At the Institute, every scholar learns from and connects with national experts who share success strategies for completing the Ph.D.; developing research, teaching and mentoring skills; securing faculty positions; and progressing in academia.

Bringing scholars together in 2009 from more than 40 fields of study, 46 states and nearly 300 institutions, the Institute also connects young scholars each year with more than 50 college recruiters who are searching for outstanding new faculty members.

The Institute changes the lives of its participants. It helps Ph.D. students become better faculty members. It helps them build community and pass along a legacy of success to the students coming after them. For SREB states and the entire nation, the Institute is **making a difference**.