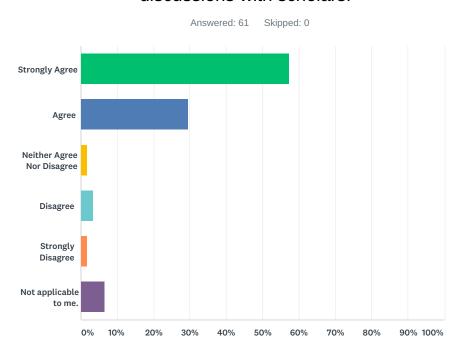

### Q6 The Institute provided me with opportunities to engage in informal discussions with scholars.

| ANSWER CHOICES             | RESPONSES |    |
|----------------------------|-----------|----|
| Strongly Agree             | 57.38%    | 35 |
| Agree                      | 29.51%    | 18 |
| Neither Agree Nor Disagree | 1.64%     | 1  |
| Disagree                   | 3.28%     | 2  |
| Strongly Disagree          | 1.64%     | 1  |
| Not applicable to me.      | 6.56%     | 4  |
| TOTAL                      |           | 61 |