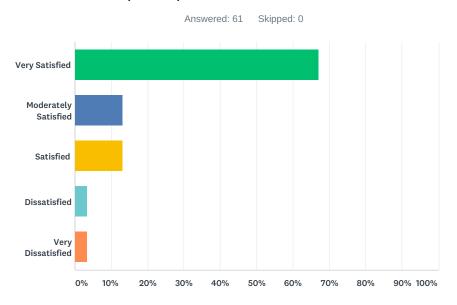

# Q4 Please indicate your level of satisfaction with the registration process and communications you received regarding your attendance and participation in the Institute.

| ANSWER CHOICES       | RESPONSES |    |
|----------------------|-----------|----|
| Very Satisfied       | 67.21%    | 41 |
| Moderately Satisfied | 13.11%    | 8  |
| Satisfied            | 13.11%    | 8  |
| Dissatisfied         | 3.28%     | 2  |
| Very Dissatisfied    | 3.28%     | 2  |
| TOTAL                |           | 61 |