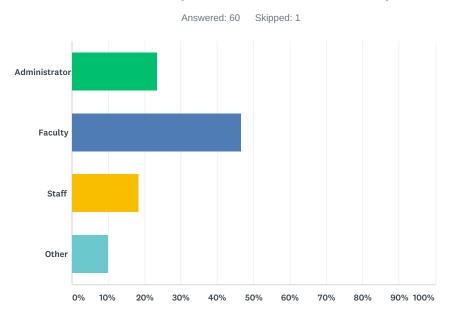

#### Q1 Please select your affiliation. Select only one.

| ANSWER CHOICES | RESPONSES |    |
|----------------|-----------|----|
| Administrator  | 23.33%    | 14 |
| Faculty        | 46.67%    | 28 |
| Staff          | 18.33%    | 11 |
| Other          | 10.00%    | 6  |
| TOTAL          |           | 60 |