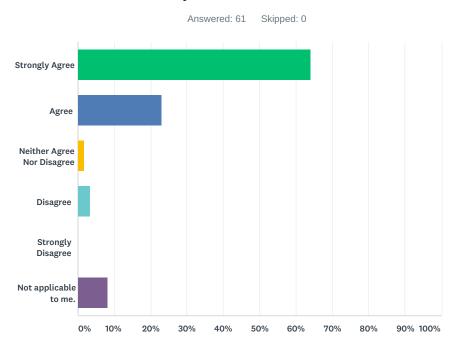

# Q5 The Institute provided me with a comfortable environment to engage in candid discussions with my peers about my experiences as a graduate faculty mentor or advisor.

| ANSWER CHOICES             | RESPONSES |    |
|----------------------------|-----------|----|
| Strongly Agree             | 63.93%    | 39 |
| Agree                      | 22.95%    | 14 |
| Neither Agree Nor Disagree | 1.64%     | 1  |
| Disagree                   | 3.28%     | 2  |
| Strongly Disagree          | 0.00%     | 0  |
| Not applicable to me.      | 8.20%     | 5  |
| TOTAL                      |           | 61 |