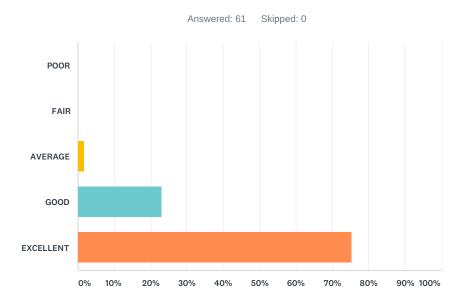

### Q2 USING THE SCALE BELOW RATE YOUR OVERALL EXPERIENCE AT THE 2019 INSTITUTE.

| ANSWER CHOICES | RESPONSES |    |
|----------------|-----------|----|
| POOR           | 0.00%     | 0  |
| FAIR           | 0.00%     | 0  |
| AVERAGE        | 1.64%     | 1  |
| GOOD           | 22.95%    | 14 |
| EXCELLENT      | 75.41%    | 46 |
| TOTAL          |           | 61 |