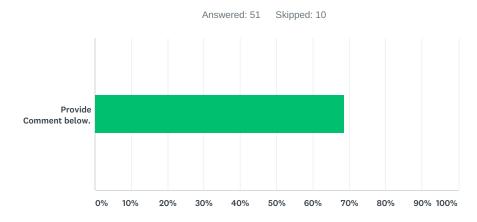

## Q7 Please comment on what you valued the most about the programming for faculty/administrators/staff at the Institute.

| ANSWER CHOICES         | RESPONSES |    |
|------------------------|-----------|----|
| Provide Comment below. | 68.63%    | 35 |
| TOTAL                  |           | 51 |