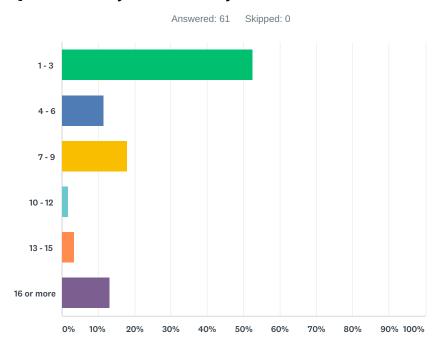

#### Q3 How many times have you attended the Institute?

| ANSWER CHOICES | RESPONSES |    |
|----------------|-----------|----|
| 1 - 3          | 52.46%    | 32 |
| 4 - 6          | 11.48%    | 7  |
| 7 - 9          | 18.03%    | 11 |
| 10 - 12        | 1.64%     | 1  |
| 13 - 15        | 3.28%     | 2  |
| 16 or more     | 13.11%    | 8  |
| TOTAL          |           | 61 |