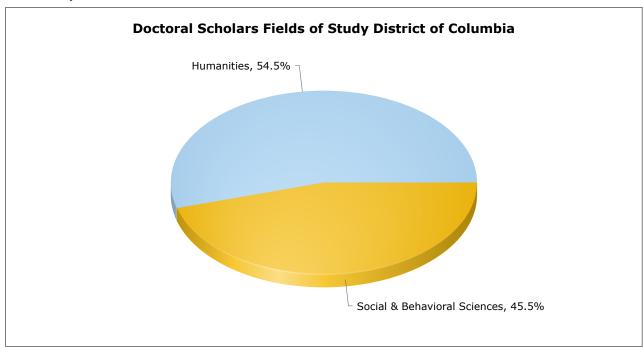

-|
| GA | 1 | MI | 1 |    | 1 | , |



## SREB-State Doctoral Scholars Program District of Columbia Profile as of 01/15/21

| Total Scholars Served  | 11 Race/Ethnicity |                      |    |
|------------------------|-------------------|----------------------|----|
|                        |                   | African American     | 11 |
| Scholarship Type       |                   |                      |    |
| Doctoral               | 10                | Gender               |    |
| Dissertation           | 1                 | Female               | 11 |
| Funding Source         |                   | Average Age at Entry | 31 |
| Matching               | 1                 |                      |    |
| Institutionally Funded | 10                |                      |    |



| Currently Matriculating        | 1   | Total Institutions Attended | 1                                       |
|--------------------------------|-----|-----------------------------|-----------------------------------------|
| Graduates                      | 8   |                             |                                         |
| Withdrawn                      | 2   | Institution Name            | Scholars<br>Supported<br>by Institution |
| Graduates by Category          |     | Howard Univ                 | 11                                      |
| Doctoral                       | 7   | Howard Offic                | 11                                      |
| Dissertation                   | 1   |                             |                                         |
| <b>Em