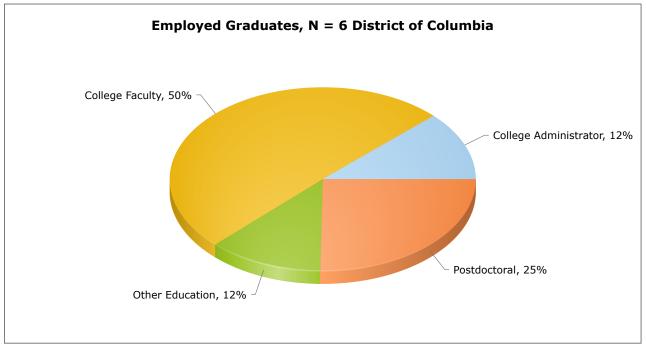

- 100 percent of graduates are employed in education
   83 percent are in higher education
- 50 percent of employed graduates are working in SREB states

State Locations of Employed Graduates (N = 6)

| DC | 2 | MD | 1 | NC | 1 | ı |
|----|---|----|---|----|---|---|
| GA | 1 | MI | 1 |    | 1 | , |