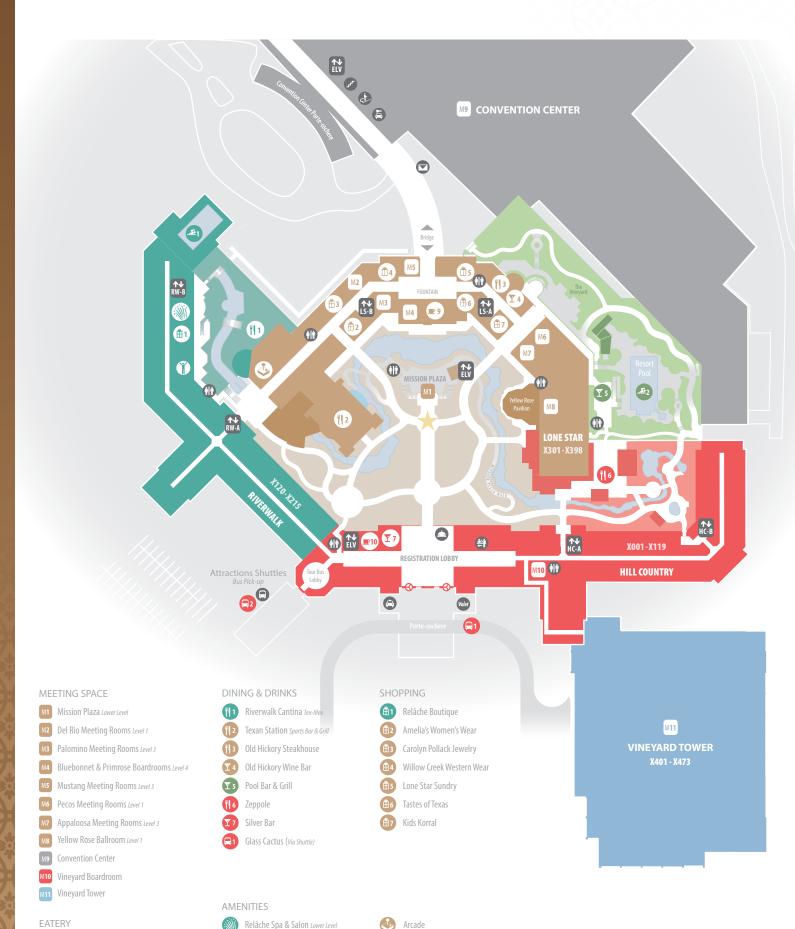

## Meeting Space Map

### CONVENTION CENTER | LEVEL 1

## Longhorn Exhibition Hall

Restrooms Stairs Registration Desks

| EXHIBITION HALL    | L X W X H<br>(FEET) | SQ.FT.  | ROUNDS (10) | RECEPTION | 10 X 10<br>BOOTHS |
|--------------------|---------------------|---------|-------------|-----------|-------------------|
| LONGHORN           | 240x748x24          | 179,520 | 12,550      | 17,950    | 972               |
| A                  | 240x124x24          | 29,760  | 1,930       | 2,975     | 154               |
| В                  | 240x90x24           | 21,600  | 1,440       | 2,160     | 122               |
| C                  | 240x90x24           | 21,600  | 1,440       | 2,160     | 124               |
| D                  | 240x150x24          | 36,000  | 2,440       | 3,600     | 198               |
| Е                  | 240x143x24          | 34,320  | 2,450       | 3,430     | 200               |
| F                  | 240x150x24          | 36,000  | 2,670       | 3,600     | 202               |
| Pre-function Space |                     |         |             |           | 37                |
| Marble Foyer       | 127x27x14           | 3,429   | 220         | 340       |                   |

#### CONVENTION CENTER | LEVEL 3

## Texas & Grapevine Ballrooms

Restrooms Stairs

Registration Desks

**↑**↓ Elevator

Escalator Service Areas

| BALLROOM       | LXWXH<br>(FEET) | SQ.FT. | THEATER | CLASSROOM | CONFERENCE | U-SHAPE | ROUNDS (10) | RECEPTION |
|----------------|-----------------|--------|---------|-----------|------------|---------|-------------|-----------|
| TEXAS BALLROOM | 265x185x24      | 49,025 | 5,416   | 3,402     |            |         | 3,390       | 4,000     |
| A              | 115x92x24       | 10,580 | 1,172   | 646       |            |         | 780         | 1,050     |
| В              | 115x92x24       | 10,580 | 1,172   | 646       |            |         | 780         | 1,050     |
| C              | 59x92x24        | 5,428  | 515     | 325       |            |         | 400         | 540       |
| D              | 59x92x24        | 5,428  | 515     | 325       |            |         | 400         | 540       |
| Breakouts      |                 |        | 903     |           |            |         |             | 720       |
| 1              | 29x40x24        | 1,160  | 135     | 79        | 46         | 38      | 70          | 115       |
| 2              | 29x40x24        | 1,160  | 136     | 84        | 52         | 40      | 80          | 115       |
| 3              | 33x40x24        | 1,320  | 175     | 94        | 52         | 38      | 90          | 130       |
| 4              | 33x40x24        | 1,320  | 183     | 94        | 52         | 38      | 90          | 130       |
| 5              | 29x40x24        | 1,160  | 136     | 84        | 52         | 40      | 80          | 115       |
| 6              | 29x40x24        | 1,160  | 138     | 76        | 48         | 38      | 70          | 115       |
| Stage Corridor | 26x185x24       | 4,810  |         |           |            |         |             |           |
| Pre-function   | 265x42x15       | 11,050 |         |           |            |         | 430         | 1,100     |