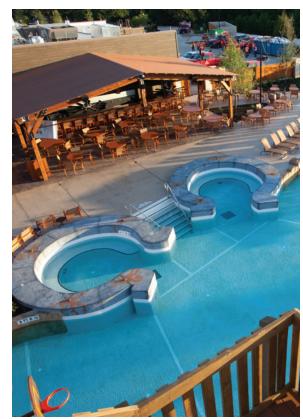

OUTDOOR FLEX-SPACE

OVERALL CAPACITY

**PARADISE SPRINGS RESORT POOL & LAZY RIVER** 

1,500