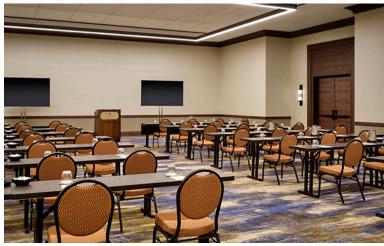

## Meeting Rooms

Registration Desks

Photographs: (Left, Meeting Room; Right, Vineyard Boardroom)

| MEETING ROOMS         | L X W X H<br>(FEET) | SQ.FT. | THEATER | CLASSROOM | CONFERENCE | U-SHAPE | ROUNDS (10) | RECEPTION |
|-----------------------|---------------------|--------|---------|-----------|------------|---------|-------------|-----------|
| SAN SABA              | (, 22.)             |        |         |           |            |         |             |           |
| 1                     | 59x24x14            | 1,509  | 192     | 108       | 60         | 54      | 100         | 150       |
| 2                     | 59x25x14            | 1,524  | 192     | 108       | 60         | 54      | 100         | 150       |
| 3                     | 59x25x14            | 1,524  | 192     | 108       | 60         | 54      | 100         | 150       |
| 4                     | 59x25x14            | 1,524  | 192     | 108       | 60         | 54      | 100         | 150       |
| MESILLA               |                     |        |         |           |            |         |             |           |
| 1/2                   | 91x52x14            | 4,918  | 675     | 360       | 144        | 96      | 320         | 420       |
| 1                     | 38x52x14            | 2,093  | 280     | 147       | 66         | 48      | 120         | 180       |
| 2                     | 52x52x14            | 2,825  | 378     | 198       | 78         | 52      | 200         | 240       |
| ESCONDIDO             |                     |        |         |           |            |         |             |           |
| 1/2/3                 | 41x85x14            | 3,732  | 520     | 270       | 132        | 88      | 210         | 315       |
| 1                     | 41x25x14            | 1,136  | 110     | 72        | 42         | 36      | 70          | 90        |
| 2                     | 41x26x14            | 1,178  | 110     | 72        | 42         | 36      | 70          | 90        |
| 3                     | 41x32x14            | 1,418  | 170     | 90        | 54         | 39      | 110         | 135       |
| TEXOMA                |                     |        |         |           |            |         |             |           |
| 1/2/3                 | 51x85x14            | 4,577  | 620     | 360       | 112        | 84      | 280         | 420       |
| 1                     | 51x25x14            | 1,392  | 180     | 90        | 54         | 42      | 90          | 120       |
| 2                     | 51x26x14            | 1,444  | 180     | 90        | 54         | 42      | 90          | 120       |
| 3                     | 51x32x14            | 1,741  | 210     | 120       | 60         | 45      | 120         | 180       |
| HIGH PLAINS           |                     |        |         |           |            |         |             |           |
| 1/2/3                 | 120x52x14           | 6,489  | 858     | 486       | 198        | 132     | 440         | 600       |
| 1                     | 66x52x14            | 3,583  | 476     | 264       | 90         | 60      | 240         | 360       |
| 2                     | 26x52x14            | 1,458  | 168     | 106       | 54         | 48      | 90          | 120       |
| 3                     | 26x52x14            | 1,448  | 168     | 106       | 54         | 48      | 80          | 120       |
| DAVIS                 |                     |        |         |           |            |         |             |           |
| 1                     | 40x24x14            | 1,036  | 110     | 72        | 36         | 36      | 70          | 90        |
| 2                     | 40x25x14            | 1,045  | 110     | 72        | 36         | 36      | 70          | 90        |
| 3                     | 40x25x14            | 1,045  | 110     | 72        | 36         | 36      | 70          | 90        |
| 4                     | 40x25x14            | 1,045  | 110     | 72        | 36         | 36      | 70          | 90        |
| Vineyard Pre-function |                     | 6,578  |         |           |            |         | 110         | 600       |
| Vineyard Terrace      |                     |        |         |           |            |         |             |           |
| Vineyard Boardroom    |                     |        |         |           |            |         |             |           |