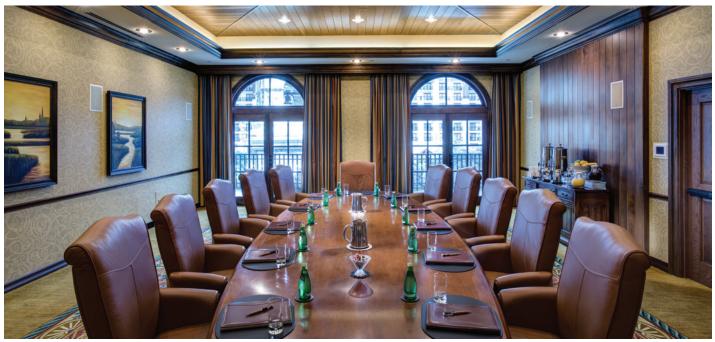

### Lone Star Tower Boardrooms

| BOARDROOMS   | L X W X H<br>(FEET) | SQ.FT. | CONFERENCE | U-SHAPE | ROUNDS (10) | RECEPTION |
|--------------|---------------------|--------|------------|---------|-------------|-----------|
| PRIMROSE     | 22x24x10            | 528    |            |         |             |           |
| Pre-function | 20x23x10            | 460    |            |         |             | 40        |