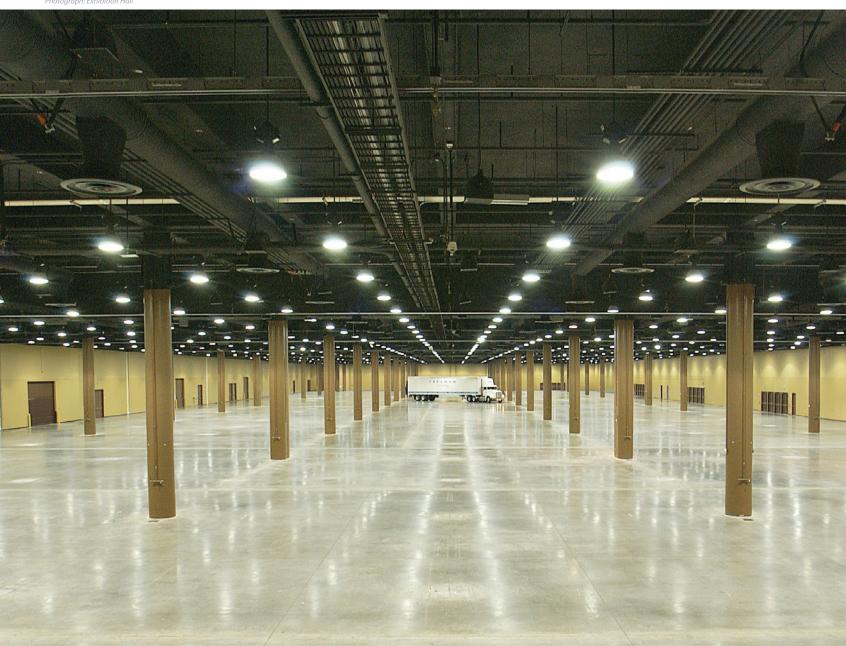

## Longhorn Exhibition Hall

Restrooms Stairs Registration Desks

| EXHIBITION HALL    | L X W X H<br>(FEET) | SQ.FT.  | ROUNDS (10) | RECEPTION | 10 X 10<br>BOOTHS |
|--------------------|---------------------|---------|-------------|-----------|-------------------|
| LONGHORN           | 240x748x24          | 179,520 | 12,550      | 17,950    | 972               |
| A                  | 240x124x24          | 29,760  | 1,930       | 2,975     | 154               |
| В                  | 240x90x24           | 21,600  | 1,440       | 2,160     | 122               |
| C                  | 240x90x24           | 21,600  | 1,440       | 2,160     | 124               |
| D                  | 240x150x24          | 36,000  | 2,440       | 3,600     | 198               |
| Е                  | 240x143x24          | 34,320  | 2,450       | 3,430     | 200               |
| F                  | 240x150x24          | 36,000  | 2,670       | 3,600     | 202               |
| Pre-function Space |                     |         |             |           | 37                |
| Marble Foyer       | 127x27x14           | 3,429   | 220         | 340       |                   |