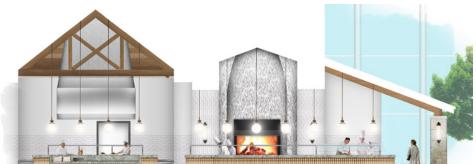

## Zeppole & Old Hickory Steakhouse

RESTAURANT FLEX-SPACE EXISTING SETUP (PPL)

**ZEPPOLE** (refer to page 14 for map,

355

Capacities shown in this book are maximum for each room, with no staging or audio-visual, and should be used for reference only. Room capacities will be diminished based on your staging and audio-visual needs.

| RESTAURANT FLEX-SPACE                             | EXISTING<br>SETUP (PPL) |
|---------------------------------------------------|-------------------------|
| OLD HICKORY STEAKHOUSE (refer to page 14 for map) | 296                     |
| Wine Bar                                          | 40                      |
| Cellar Private Dining Room                        | 12                      |
| Barrel Private Dining Room                        | 30                      |
| Bacchus Private Dining Room                       | 60                      |