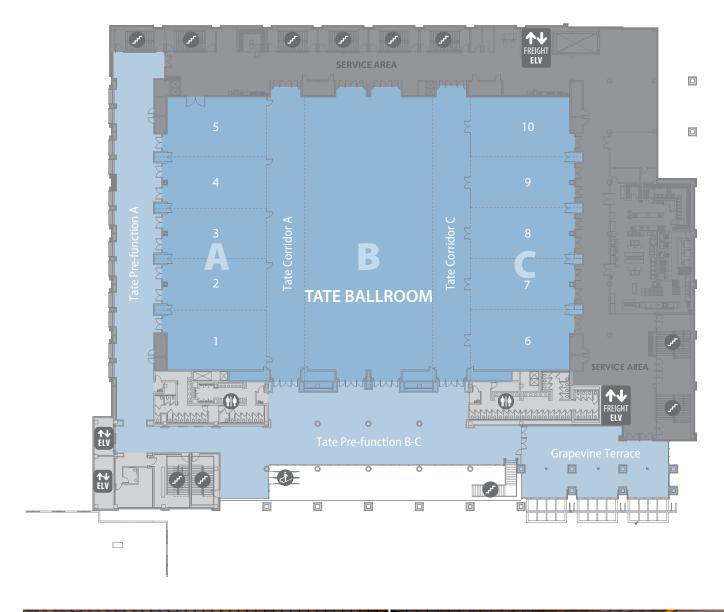

#### Tate Ballroom

Stairs Escalator

Registration Desks Service Areas

Photograph: Tate Ballroom

| BALLROOMS                | L X W X H<br>(FEET) | SQ.FT. | THEATER | CLASSROOM | CONFERENCE | U-SHAPE | ROUNDS (10) | RECEPTION |
|--------------------------|---------------------|--------|---------|-----------|------------|---------|-------------|-----------|
| TATE BALLROOM            | 213x144x(24-26)     |        | 3,850   | 2,436     |            |         |             | 2,970     |
| Tate A (with Corridor A) | 77x157x24           | 10,986 | 1,290   | 870       |            |         | 780         | 1,000     |
| Tate 1                   | 52x31x24            | 1,665  | 210     | 120       | 48         | 51      | 150         | 180       |
| Tate 2                   | 52x26x24            | 1,467  | 150     | 90        | 48         | 48      | 100         | 120       |
| Tate 3                   | 52x29x24            | 1,467  | 150     | 90        | 48         | 48      | 100         | 120       |
| Tate 4                   | 52x26x24            | 1,467  | 150     | 90        | 48         | 48      | 100         | 120       |
| Tate 5                   | 52x31x24            | 1,697  | 210     | 120       | 48         | 51      | 150         | 180       |
| Tate A/B                 | 139x157x(24-26)     | 21,164 | 2,788   | 1,512     |            |         | 1,560       | 2,600     |
| Tate B                   | 68x157x26           | 10,110 | 1,320   | 720       |            |         | 720         | 1,000     |
| Tate B/C                 | 139x157x(24-26)     | 21,164 | 2,788   | 1,512     |            |         | 1,560       | 2,600     |
| Tate C (with Corridor C) | 71x157x24           | 10,976 | 1,290   | 870       |            |         | 780         | 1,000     |
| Tate 6                   | 52x31x24            | 1,672  | 210     | 120       | 48         | 51      | 150         | 180       |
| Tate 7                   | 52x26x24            | 1,467  | 150     | 90        | 48         | 48      | 100         | 120       |
| Tate 8                   | 52x29x24            | 1,467  | 150     | 90        | 48         | 48      | 100         | 120       |
| Tate 9                   | 52x26x24            | 1,467  | 150     | 90        | 48         | 48      | 100         | 120       |
| Tate 10                  | 52x31x24            | 1,697  | 210     | 120       | 48         | 51      | 150         | 180       |
| Tate Corridor A          | 19x157x(24-26)      | 2,855  |         |           |            |         |             |           |
| Tate Corridor C          | 19x157x(24-26)      | 2,855  |         |           |            |         |             |           |
| Tate Pre-function        |                     | 11,270 |         |           |            |         | 150         | 850       |
| Tate Pre-function B-C    |                     | 6,870  |         |           |            |         | 100         | 600       |
| Tate Pre-function A      |                     |        |         |           |            |         |             | 250       |
| Grapevine Terrace        |                     | 2,645  |         |           |            |         | 140         | 170       |