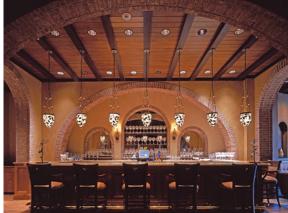

## Zeppole & Old Hickory Steakhouse

RESTAURANT FLEX-SPACE EXISTING SETUP (PPL)

**ZEPPOLE** (refer to page 14 for map,

355

Capacities shown in this book are maximum for each room, with no staging or audio-visual, and should be used for reference only. Room capacities will be diminished based on your staging and audio-visual needs.

| RESTAURANT FLEX-SPACE                             | EXISTING<br>SETUP (PPL) |
|---------------------------------------------------|-------------------------|
| OLD HICKORY STEAKHOUSE (refer to page 14 for map) | 296                     |
| Wine Bar                                          | 40                      |
| Cellar Private Dining Room                        | 12                      |
| Barrel Private Dining Room                        | 30                      |
| Bacchus Private Dining Room                       | 60                      |