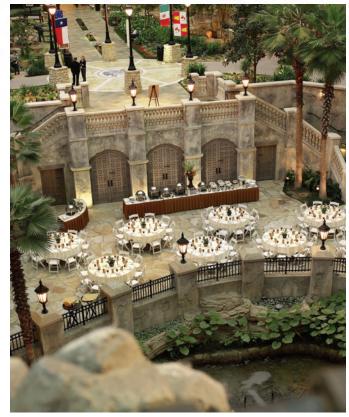

## Mission Plaza & Glass Cactus

| ATRIUM FLEX-SPACE                        | SQ.FT. | THEATER | ROUNDS (10) | RECEPTION (SEATED) |  |
|------------------------------------------|--------|---------|-------------|--------------------|--|
| LONE STAR ATRIUM                         |        |         |             |                    |  |
| Mission Plaza (refer to page 14 for map) | 2,652  | 200     | 110         | 175                |  |