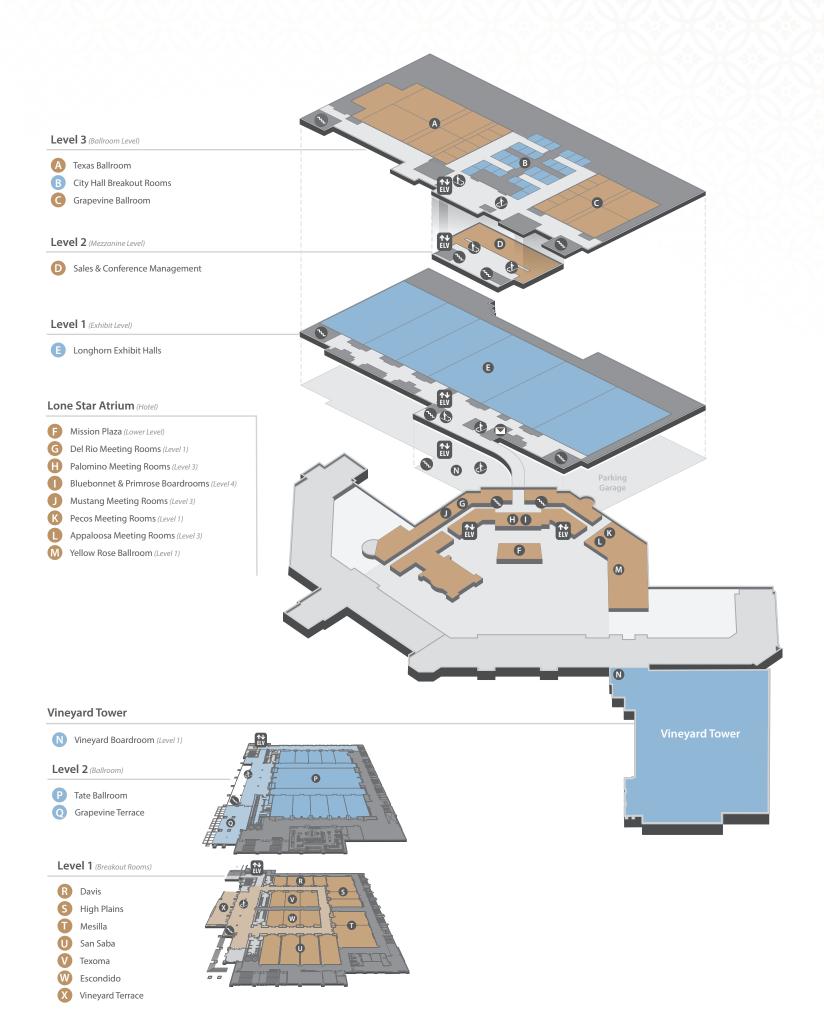

## Meeting Space Map

## Meeting Rooms

Registration Desks

Photographs: (Left, Meeting Room; Right, Vineyard Boardroom)

| MEETING ROOMS         | L X W X H<br>(FEET) | SQ.FT. | THEATER | CLASSROOM | CONFERENCE | U-SHAPE | ROUNDS (10) | RECEPTION |
|-----------------------|---------------------|--------|---------|-----------|------------|---------|-------------|-----------|
| SAN SABA              | (, 22.)             |        |         |           |            |         |             |           |
| 1                     | 59x24x14            | 1,509  | 192     | 108       | 60         | 54      | 100         | 150       |
| 2                     | 59x25x14            | 1,524  | 192     | 108       | 60         | 54      | 100         | 150       |
| 3                     | 59x25x14            | 1,524  | 192     | 108       | 60         | 54      | 100         | 150       |
| 4                     | 59x25x14            | 1,524  | 192     | 108       | 60         | 54      | 100         | 150       |
| MESILLA               |                     |        |         |           |            |         |             |           |
| 1/2                   | 91x52x14            | 4,918  | 675     | 360       | 144        | 96      | 320         | 420       |
| 1                     | 38x52x14            | 2,093  | 280     | 147       | 66         | 48      | 120         | 180       |
| 2                     | 52x52x14            | 2,825  | 378     | 198       | 78         | 52      | 200         | 240       |
| ESCONDIDO             |                     |        |         |           |            |         |             |           |
| 1/2/3                 | 41x85x14            | 3,732  | 520     | 270       | 132        | 88      | 210         | 315       |
| 1                     | 41x25x14            | 1,136  | 110     | 72        | 42         | 36      | 70          | 90        |
| 2                     | 41x26x14            | 1,178  | 110     | 72        | 42         | 36      | 70          | 90        |
| 3                     | 41x32x14            | 1,418  | 170     | 90        | 54         | 39      | 110         | 135       |
| TEXOMA                |                     |        |         |           |            |         |             |           |
| 1/2/3                 | 51x85x14            | 4,577  | 620     | 360       | 112        | 84      | 280         | 420       |
| 1                     | 51x25x14            | 1,392  | 180     | 90        | 54         | 42      | 90          | 120       |
| 2                     | 51x26x14            | 1,444  | 180     | 90        | 54         | 42      | 90          | 120       |
| 3                     | 51x32x14            | 1,741  | 210     | 120       | 60         | 45      | 120         | 180       |
| HIGH PLAINS           |                     |        |         |           |            |         |             |           |
| 1/2/3                 | 120x52x14           | 6,489  | 858     | 486       | 198        | 132     | 440         | 600       |
| 1                     | 66x52x14            | 3,583  | 476     | 264       | 90         | 60      | 240         | 360       |
| 2                     | 26x52x14            | 1,458  | 168     | 106       | 54         | 48      | 90          | 120       |
| 3                     | 26x52x14            | 1,448  | 168     | 106       | 54         | 48      | 80          | 120       |
| DAVIS                 |                     |        |         |           |            |         |             |           |
| 1                     | 40x24x14            | 1,036  | 110     | 72        | 36         | 36      | 70          | 90        |
| 2                     | 40x25x14            | 1,045  | 110     | 72        | 36         | 36      | 70          | 90        |
| 3                     | 40x25x14            | 1,045  | 110     | 72        | 36         | 36      | 70          | 90        |
| 4                     | 40x25x14            | 1,045  | 110     | 72        | 36         | 36      | 70          | 90        |
| Vineyard Pre-function |                     | 6,578  |         |           |            |         | 110         | 600       |
| Vineyard Terrace      |                     |        |         |           |            |         |             |           |
| Vineyard Boardroom    |                     |        |         |           |            |         |             |           |

#### Tate Ballroom

Stairs Escalator

Registration Desks Service Areas

Photograph: Tate Ballroom

| BALLROOMS                | L X W X H<br>(FEET) | SQ.FT. | THEATER | CLASSROOM | CONFERENCE | U-SHAPE | ROUNDS (10) | RECEPTION |
|--------------------------|---------------------|--------|---------|-----------|------------|---------|-------------|-----------|
| TATE BALLROOM            | 213x144x(24-26)     |        | 3,850   | 2,436     |            |         |             | 2,970     |
| Tate A (with Corridor A) | 77x157x24           | 10,986 | 1,290   | 870       |            |         | 780         | 1,000     |
| Tate 1                   | 52x31x24            | 1,665  | 210     | 120       | 48         | 51      | 150         | 180       |
| Tate 2                   | 52x26x24            | 1,467  | 150     | 90        | 48         | 48      | 100         | 120       |
| Tate 3                   | 52x29x24            | 1,467  | 150     | 90        | 48         | 48      | 100         | 120       |
| Tate 4                   | 52x26x24            | 1,467  | 150     | 90        | 48         | 48      | 100         | 120       |
| Tate 5                   | 52x31x24            | 1,697  | 210     | 120       | 48         | 51      | 150         | 180       |
| Tate A/B                 | 139x157x(24-26)     | 21,164 | 2,788   | 1,512     |            |         | 1,560       | 2,600     |
| Tate B                   | 68x157x26           | 10,110 | 1,320   | 720       |            |         | 720         | 1,000     |
| Tate B/C                 | 139x157x(24-26)     | 21,164 | 2,788   | 1,512     |            |         | 1,560       | 2,600     |
| Tate C (with Corridor C) | 71x157x24           | 10,976 | 1,290   | 870       |            |         | 780         | 1,000     |
| Tate 6                   | 52x31x24            | 1,672  | 210     | 120       | 48         | 51      | 150         | 180       |
| Tate 7                   | 52x26x24            | 1,467  | 150     | 90        | 48         | 48      | 100         | 120       |
| Tate 8                   | 52x29x24            | 1,467  | 150     | 90        | 48         | 48      | 100         | 120       |
| Tate 9                   | 52x26x24            | 1,467  | 150     | 90        | 48         | 48      | 100         | 120       |
| Tate 10                  | 52x31x24            | 1,697  | 210     | 120       | 48         | 51      | 150         | 180       |
| Tate Corridor A          | 19x157x(24-26)      | 2,855  |         |           |            |         |             |           |
| Tate Corridor C          | 19x157x(24-26)      | 2,855  |         |           |            |         |             |           |
| Tate Pre-function        |                     | 11,270 |         |           |            |         | 150         | 850       |
| Tate Pre-function B-C    |                     | 6,870  |         |           |            |         | 100         | 600       |
| Tate Pre-function A      |                     |        |         |           |            |         |             | 250       |
| Grapevine Terrace        |                     | 2,645  |         |           |            |         | 140         | 170       |