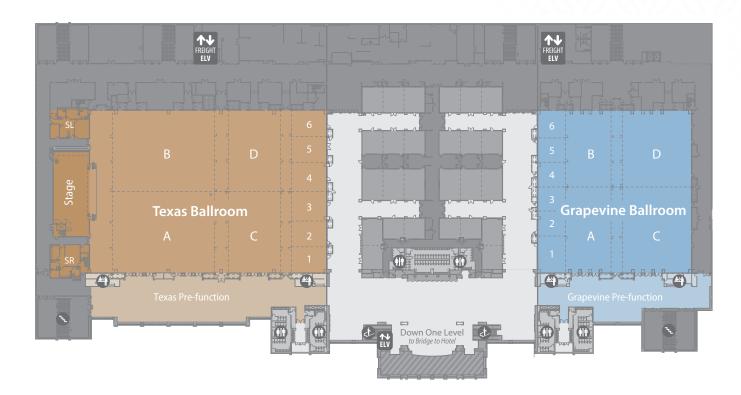

## Texas & Grapevine Ballrooms

Restrooms Stairs

Registration Desks

**↑**↓ Elevator

Escalator Service Areas

| BALLROOM       | LXWXH<br>(FEET) | SQ.FT. | THEATER | CLASSROOM | CONFERENCE | U-SHAPE | ROUNDS (10) | RECEPTION |
|----------------|-----------------|--------|---------|-----------|------------|---------|-------------|-----------|
| TEXAS BALLROOM | 265x185x24      | 49,025 | 5,416   | 3,402     |            |         | 3,390       | 4,000     |
| A              | 115x92x24       | 10,580 | 1,172   | 646       |            |         | 780         | 1,050     |
| В              | 115x92x24       | 10,580 | 1,172   | 646       |            |         | 780         | 1,050     |
| C              | 59x92x24        | 5,428  | 515     | 325       |            |         | 400         | 540       |
| D              | 59x92x24        | 5,428  | 515     | 325       |            |         | 400         | 540       |
| Breakouts      |                 |        | 903     |           |            |         |             | 720       |
| 1              | 29x40x24        | 1,160  | 135     | 79        | 46         | 38      | 70          | 115       |
| 2              | 29x40x24        | 1,160  | 136     | 84        | 52         | 40      | 80          | 115       |
| 3              | 33x40x24        | 1,320  | 175     | 94        | 52         | 38      | 90          | 130       |
| 4              | 33x40x24        | 1,320  | 183     | 94        | 52         | 38      | 90          | 130       |
| 5              | 29x40x24        | 1,160  | 136     | 84        | 52         | 40      | 80          | 115       |
| 6              | 29x40x24        | 1,160  | 138     | 76        | 48         | 38      | 70          | 115       |
| Stage Corridor | 26x185x24       | 4,810  |         |           |            |         |             |           |
| Pre-function   | 265x42x15       | 11,050 |         |           |            |         | 430         | 1,100     |

| BALLROOM           | L X W X H<br>(FEET) | SQ.FT. | THEATER | CLASSROOM | CONFERENCE | U-SHAPE | ROUNDS (10) | RECEPTION |
|--------------------|---------------------|--------|---------|-----------|------------|---------|-------------|-----------|
| GRAPEVINE BALLROOM | 175x185x24          | 32,375 | 3,662   | 2,415     |            |         | 2,230       | 3,240     |
| A                  | 98x52x24            | 5,096  | 525     | 331       |            |         | 320         | 510       |
| В                  | 87x52x24            | 4,524  | 479     | 271       |            |         | 280         | 450       |
| C                  | 98x78x24            | 7,644  | 827     | 483       |            |         | 550         | 765       |
| D                  | 87x78x24            | 6,786  | 721     | 395       |            |         | 480         | 675       |
| Breakouts          |                     |        | 687     |           |            |         |             | 595       |
| 1                  | 42x32x24            | 1,344  | 164     | 91        | 54         | 43      | 90          | 135       |
| 2                  | 28x32x24            | 896    | 96      | 54        | 42         | 31      | 50          | 90        |
| 3                  | 28x32x24            | 896    | 98      | 60        | 44         | 34      | 60          | 90        |
| 4                  | 28x32x24            | 896    | 96      | 54        | 42         | 31      | 60          | 90        |
| 5                  | 28x32x24            | 896    | 98      | 60        | 44         | 34      | 60          | 90        |
| 6                  | 32x32x24            | 1,024  | 135     | 63        | 44         | 33      | 60          | 100       |
| Pre-function       | 15 H                | 6,175  |         |           |            |         | 240         | 615       |