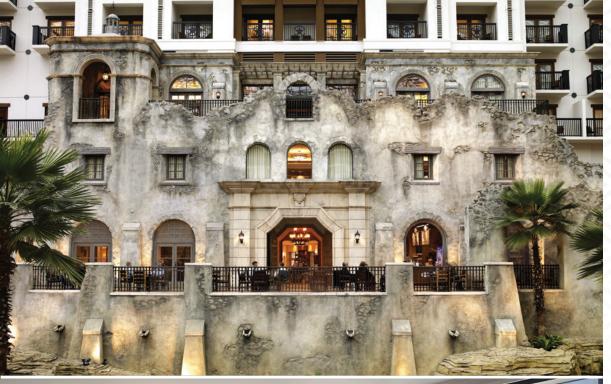

#### A Resort as Grand as Texas Itself Create your magnificent meeting at Gaylord Texan

Located on the shores of beautiful Lake Grapevine centrally located between Dallas/Fort Worth, Gaylord Texan features four-and-a-half acres of lush indoor gardens. Experience the winding waterways of the Rio Grande, the Palo Duro Canyons and the majestic beauty of Texas Hill Country, all under one spectacular roof. Our architectural reproduction of the San Antonio River Walk boasts a Koi-stocked river surrounding our festive Riverwalk Cantina restaurant, while our Zeppole restaurant invites guests to dine underneath the lights in its charming courtyard setting.

#### **Quick Facts**

- Situated on 125 acres at the southern tip of Lake Grapevine, six minutes from DFW International Airport. Centrally located between Dallas and Fort Worth in the heart of Texas wine country
- Close to other area attractions, such as: Six Flags Over Texas, Lone Star Park, Texas Motor Speedway, Ballpark in Arlington, AT&T Stadium and the Fort Worth Stockyards. Plus nearby shopping at Grapevine Mills Mall, Bass Pro Shops Outdoor World and historic downtown Grapevine
- 1,814 guest rooms, including 152 suites
- Over 492,000 sq. ft. of flexible pre-function, meeting and exhibit space
- 179,520 square feet of exhibition space with 17 dedicated and covered loading docks
- Four elegant ballrooms including the 49,025-square-foot Texas Ballroom, 32,375-square-foot Grapevine Ballroom, 31,961-square-foot Tate Ballroom and 3,305-square-foot Yellow Rose Ballroom
- Up to 100 conference and breakout rooms with maximum flexibility
- Relâche, a 25,000 sq. ft. full-service spa, salon and fitness center
- Creative and entertaining networking space found throughout the resort, including restaurants, retail, a sports bar and live music venue