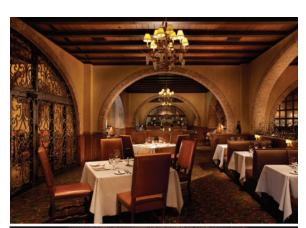

## Zeppole & Old Hickory Steakhouse

RESTAURANT FLEX-SPACE EXISTING SETUP (PPL)

**ZEPPOLE** (refer to page 14 for map,

355

Capacities shown in this book are maximum for each room, with no staging or audio-visual, and should be used for reference only. Room capacities will be diminished based on your staging and audio-visual needs.

| RESTAURANT FLEX-SPACE                             | EXISTING<br>SETUP (PPL) |
|---------------------------------------------------|-------------------------|
| OLD HICKORY STEAKHOUSE (refer to page 14 for map) | 296                     |
| Wine Bar                                          | 40                      |
| Cellar Private Dining Room                        | 12                      |
| Barrel Private Dining Room                        | 30                      |
| Bacchus Private Dining Room                       | 60                      |