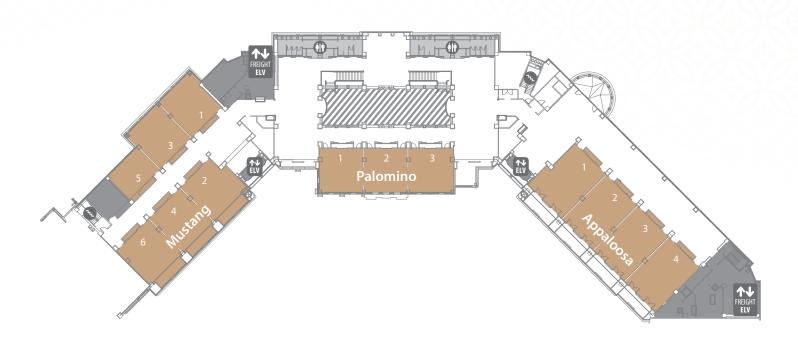

## Lone Star Tower Meeting Space

| MEETING ROOMS | L X W X H<br>(FEET) | SQ.FT. | THEATER | CLASSROOM | CONFERENCE | U-SHAPE | ROUNDS (10) | RECEPTION |
|---------------|---------------------|--------|---------|-----------|------------|---------|-------------|-----------|
| MUSTANG       |                     |        |         |           |            |         |             |           |
| 1             | 31x27x9             | 837    | 89      | 48        | 38         | 30      | 50          | 80        |
| 2             | 35x26x9             | 910    | 108     | 61        | 40         | 32      | 60          | 90        |
| 3             | 30x27x9             | 810    | 89      | 48        | 38         | 30      | 50          | 80        |
| 4             | 35x27x9             | 945    | 114     | 54        | 40         | 32      | 60          | 90        |
| 5             | 20x27x9             | 540    | 60      | 31        | 28         | 24      | 30          | 50        |
| 6             | 35x28x9             | 980    | 114     | 54        | 40         | 32      | 60          | 95        |
| PALOMINO      |                     |        |         |           |            |         |             |           |
| 1             | 27x27x9             | 729    | 82      | 42        | 34         | 26      | 50          | 70        |
| 2             | 27x27x9             | 729    | 82      | 42        | 34         | 26      | 50          | 70        |
| 3             | 27x27x9             | 729    | 82      | 42        | 34         | 26      | 50          | 70        |
| APPALOOSA     |                     |        |         |           |            |         |             |           |
| 1             | 27x38x9             | 1,026  | 116     | 66        | 44         | 38      | 60          | 100       |
| 2             | 27x38x9             | 1,026  | 110     | 64        | 44         | 38      | 60          | 100       |
| 3             | 27x38x9             | 1,026  | 110     | 64        | 44         | 38      | 60          | 100       |
| 4             | 27x38x9             | 1,026  | 110     | 64        | 44         | 38      | 60          | 100       |