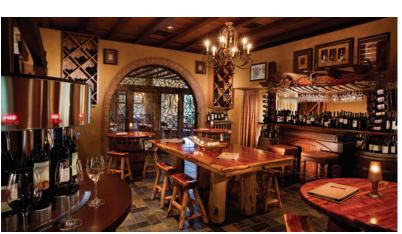

## Zeppole & Old Hickory Steakhouse

RESTAURANT FLEX-SPACE EXISTING SETUP (PPL)

**ZEPPOLE** (refer to page 14 for map,

355

Capacities shown in this book are maximum for each room, with no staging or audio-visual, and should be used for reference only. Room capacities will be diminished based on your staging and audio-visual needs.

| RESTAURANT FLEX-SPACE                             | EXISTING<br>SETUP (PPL) |
|---------------------------------------------------|-------------------------|
| OLD HICKORY STEAKHOUSE (refer to page 14 for map) | 296                     |
| Wine Bar                                          | 40                      |
| Cellar Private Dining Room                        | 12                      |
| Barrel Private Dining Room                        | 30                      |
| Bacchus Private Dining Room                       | 60                      |