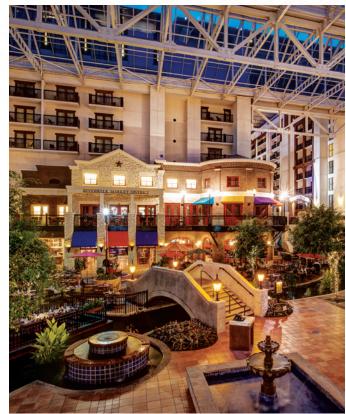

#### A Resort as Grand as Texas Itself Create your magnificent meeting at Gaylord Texan

Located on the shores of beautiful Lake Grapevine centrally located between Dallas/Fort Worth, Gaylord Texan features four-and-a-half acres of lush indoor gardens. Experience the winding waterways of the Rio Grande, the Palo Duro Canyons and the majestic beauty of Texas Hill Country, all under one spectacular roof. Our architectural reproduction of the San Antonio River Walk boasts a Koi-stocked river surrounding our festive Riverwalk Cantina restaurant, while our Zeppole restaurant invites guests to dine underneath the lights in its charming courtyard setting.

With over 492,000 square feet of flexible meeting space and a wide range of unique networking venues, Gaylord Texan

"Everything you need for meetings, all in one place"

offers everything you need, all in one place. Glass Cactus

provides a sophisticated spot for entertaining, while the 10-acre Paradise Springs waterpark is perfect for both meetings and rollover stays with the family. Networking spots beneath our beautiful signature glass atriums and throughout the resort ensure that your group maximizes its time together. Keep the conversation going during dinner and beyond at one of our delicious restaurants and bars, or enhance your meeting experience with a soothing treatment at Relâche Spa.