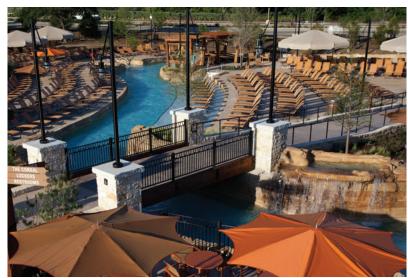

OUTDOOR FLEX-SPACE

OVERALL CAPACITY

**PARADISE SPRINGS RESORT POOL & LAZY RIVER** 

1,500