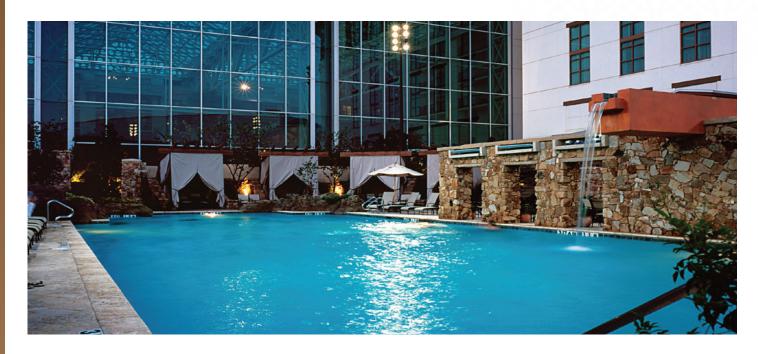

# Hotel Resort Pool & Paradise Springs Resort Pool & Lazy River

OUTDOOR FLEX-SPACE

OVERALL CAPACITY

HOTEL RESORT POOL

200

Capacities shown in this book are maximum for each room, with no staging or audio-visual, and should be used for reference only. Room capacities will be diminished based on your staging and audio-visual needs.