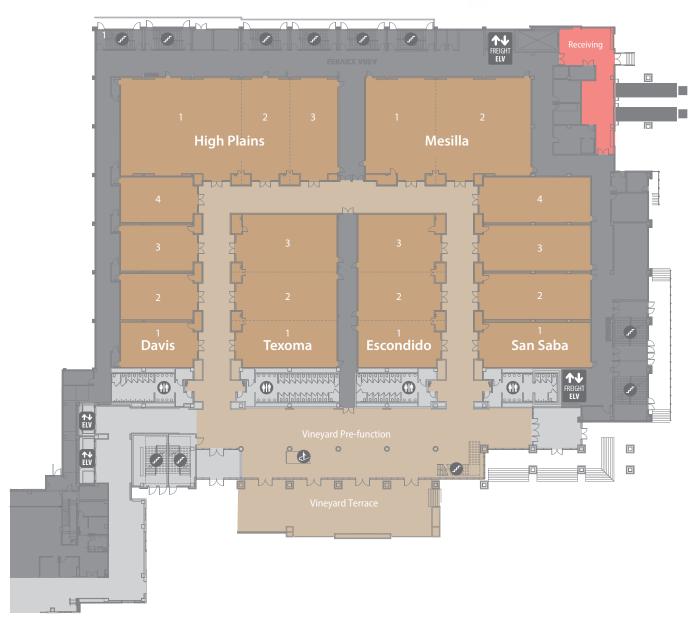

## Meeting Rooms

Registration Desks

Photographs: (Left, Meeting Room; Right, Vineyard Boardroom)

| MEETING ROOMS         | L X W X H<br>(FEET) | SQ.FT. | THEATER | CLASSROOM | CONFERENCE | U-SHAPE | ROUNDS (10) | RECEPTION |
|-----------------------|---------------------|--------|---------|-----------|------------|---------|-------------|-----------|
| SAN SABA              | (, 22.)             |        |         |           |            |         |             |           |
| 1                     | 59x24x14            | 1,509  | 192     | 108       | 60         | 54      | 100         | 150       |
| 2                     | 59x25x14            | 1,524  | 192     | 108       | 60         | 54      | 100         | 150       |
| 3                     | 59x25x14            | 1,524  | 192     | 108       | 60         | 54      | 100         | 150       |
| 4                     | 59x25x14            | 1,524  | 192     | 108       | 60         | 54      | 100         | 150       |
| MESILLA               |                     |        |         |           |            |         |             |           |
| 1/2                   | 91x52x14            | 4,918  | 675     | 360       | 144        | 96      | 320         | 420       |
| 1                     | 38x52x14            | 2,093  | 280     | 147       | 66         | 48      | 120         | 180       |
| 2                     | 52x52x14            | 2,825  | 378     | 198       | 78         | 52      | 200         | 240       |
| ESCONDIDO             |                     |        |         |           |            |         |             |           |
| 1/2/3                 | 41x85x14            | 3,732  | 520     | 270       | 132        | 88      | 210         | 315       |
| 1                     | 41x25x14            | 1,136  | 110     | 72        | 42         | 36      | 70          | 90        |
| 2                     | 41x26x14            | 1,178  | 110     | 72        | 42         | 36      | 70          | 90        |
| 3                     | 41x32x14            | 1,418  | 170     | 90        | 54         | 39      | 110         | 135       |
| TEXOMA                |                     |        |         |           |            |         |             |           |
| 1/2/3                 | 51x85x14            | 4,577  | 620     | 360       | 112        | 84      | 280         | 420       |
| 1                     | 51x25x14            | 1,392  | 180     | 90        | 54         | 42      | 90          | 120       |
| 2                     | 51x26x14            | 1,444  | 180     | 90        | 54         | 42      | 90          | 120       |
| 3                     | 51x32x14            | 1,741  | 210     | 120       | 60         | 45      | 120         | 180       |
| HIGH PLAINS           |                     |        |         |           |            |         |             |           |
| 1/2/3                 | 120x52x14           | 6,489  | 858     | 486       | 198        | 132     | 440         | 600       |
| 1                     | 66x52x14            | 3,583  | 476     | 264       | 90         | 60      | 240         | 360       |
| 2                     | 26x52x14            | 1,458  | 168     | 106       | 54         | 48      | 90          | 120       |
| 3                     | 26x52x14            | 1,448  | 168     | 106       | 54         | 48      | 80          | 120       |
| DAVIS                 |                     |        |         |           |            |         |             |           |
| 1                     | 40x24x14            | 1,036  | 110     | 72        | 36         | 36      | 70          | 90        |
| 2                     | 40x25x14            | 1,045  | 110     | 72        | 36         | 36      | 70          | 90        |
| 3                     | 40x25x14            | 1,045  | 110     | 72        | 36         | 36      | 70          | 90        |
| 4                     | 40x25x14            | 1,045  | 110     | 72        | 36         | 36      | 70          | 90        |
| Vineyard Pre-function |                     | 6,578  |         |           |            |         | 110         | 600       |
| Vineyard Terrace      |                     |        |         |           |            |         |             |           |
| Vineyard Boardroom    |                     |        |         |           |            |         |             |           |