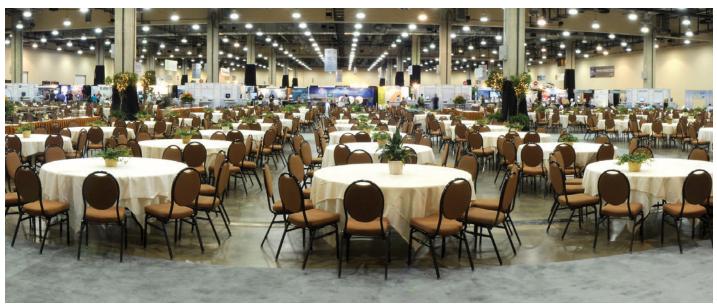

## Longhorn Exhibition Hall

Restrooms Stairs Registration Desks

| EXHIBITION HALL    | L X W X H<br>(FEET) | SQ.FT.  | ROUNDS (10) | RECEPTION | 10 X 10<br>BOOTHS |
|--------------------|---------------------|---------|-------------|-----------|-------------------|
| LONGHORN           | 240x748x24          | 179,520 | 12,550      | 17,950    | 972               |
| A                  | 240x124x24          | 29,760  | 1,930       | 2,975     | 154               |
| В                  | 240x90x24           | 21,600  | 1,440       | 2,160     | 122               |
| C                  | 240x90x24           | 21,600  | 1,440       | 2,160     | 124               |
| D                  | 240x150x24          | 36,000  | 2,440       | 3,600     | 198               |
| Е                  | 240x143x24          | 34,320  | 2,450       | 3,430     | 200               |
| F                  | 240x150x24          | 36,000  | 2,670       | 3,600     | 202               |
| Pre-function Space |                     |         |             |           | 37                |
| Marble Foyer       | 127x27x14           | 3,429   | 220         | 340       |                   |