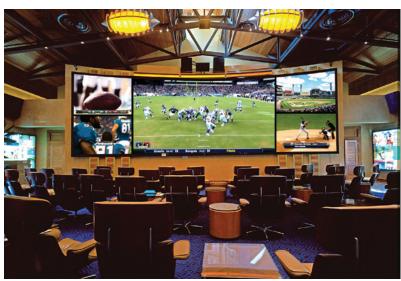

RESTAURANT FLEX-SPACE

EXISTING SETUP (PPL)

**TEXAN STATION** SPORTS BAR & GRILL (refer to page 14 for map)

850

Photographs: (Top Left, Riverwalk Cantina; Top Right, Riverwalk Cantina Atrium View) (Bottom Left, Texan Station Interior; Bottom Right, Texan Station Exterior)