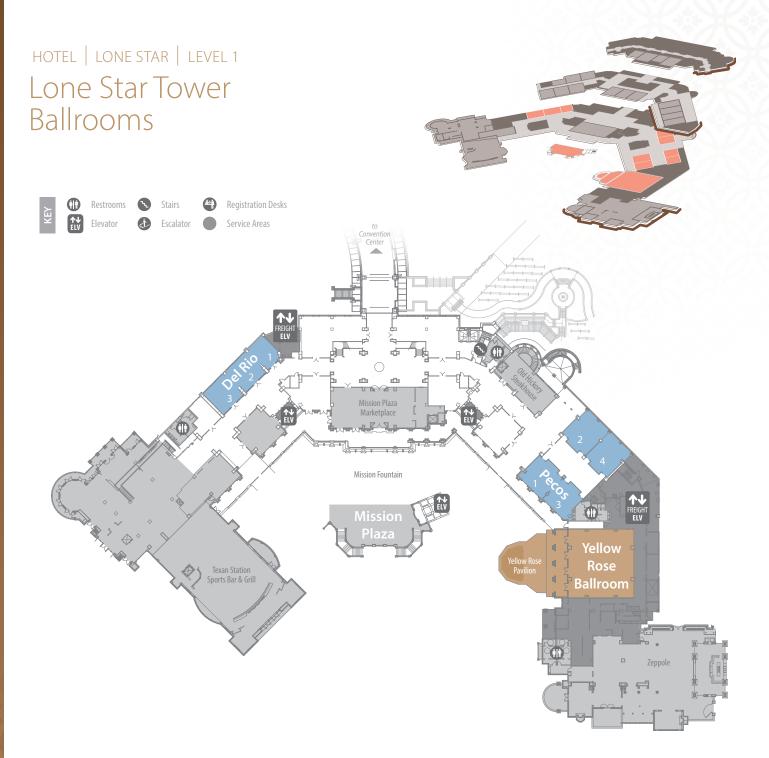

| HOTEL BALLROOM | L X W X H<br>(FEET) | SQ.FT. | THEATER | CLASSROOM | CONFERENCE | U-SHAPE | ROUNDS (10) | RECEPTION |
|----------------|---------------------|--------|---------|-----------|------------|---------|-------------|-----------|
| YELLOW ROSE    | 58x57x18            | 3,306  | 304     | 186       | 88         | 65      | 230         | 330       |
| Pavilion       |                     | 2,350  |         |           |            |         |             | 230       |

| HOTEL BREAKOUTS | L X W X H<br>(FEET) | SQ.FT. | THEATER | CLASSROOM | CONFERENCE | U-SHAPE | ROUNDS (10) | RECEPTION |
|-----------------|---------------------|--------|---------|-----------|------------|---------|-------------|-----------|
| DEL RIO         |                     |        |         |           |            |         |             |           |
| 1               | 23x16x9             | 368    | 37      | 24        | 22         | 18      | 20          | 35        |
| 2               | 25x25x9             | 625    | 76      | 38        | 34         | 27      | 40          | 60        |
| 3               | 25x25x9             | 625    | 76      | 38        | 34         | 27      | 40          | 60        |
| PECOS           |                     |        |         |           |            |         |             |           |
| 1               | 26x28x9             | 728    | 77      | 44        | 34         | 26      | 40          | 70        |
| 2               | 22x28x9             | 616    | 60      | 32        | 28         | 23      | 30          | 60        |
| 3               | 26x24x9             | 624    | 63      | 40        | 32         | 24      | 40          | 60        |
| 4               | 22x26x9             | 572    | 59      | 32        | 28         | 23      | 30          | 55        |