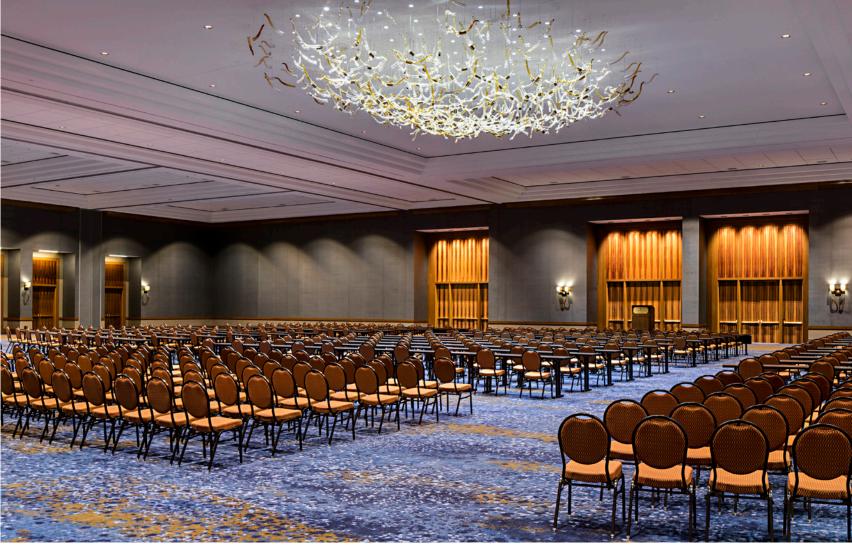

#### Tate Ballroom

Stairs Escalator

Registration Desks Service Areas

Photograph: Tate Ballroom

| BALLROOMS                | L X W X H<br>(FEET) | SQ.FT. | THEATER | CLASSROOM | CONFERENCE | U-SHAPE | ROUNDS (10) | RECEPTION |
|--------------------------|---------------------|--------|---------|-----------|------------|---------|-------------|-----------|
| TATE BALLROOM            | 213x144x(24-26)     |        | 3,850   | 2,436     |            |         |             | 2,970     |
| Tate A (with Corridor A) | 77x157x24           | 10,986 | 1,290   | 870       |            |         | 780         | 1,000     |
| Tate 1                   | 52x31x24            | 1,665  | 210     | 120       | 48         | 51      | 150         | 180       |
| Tate 2                   | 52x26x24            | 1,467  | 150     | 90        | 48         | 48      | 100         | 120       |
| Tate 3                   | 52x29x24            | 1,467  | 150     | 90        | 48         | 48      | 100         | 120       |
| Tate 4                   | 52x26x24            | 1,467  | 150     | 90        | 48         | 48      | 100         | 120       |
| Tate 5                   | 52x31x24            | 1,697  | 210     | 120       | 48         | 51      | 150         | 180       |
| Tate A/B                 | 139x157x(24-26)     | 21,164 | 2,788   | 1,512     |            |         | 1,560       | 2,600     |
| Tate B                   | 68x157x26           | 10,110 | 1,320   | 720       |            |         | 720         | 1,000     |
| Tate B/C                 | 139x157x(24-26)     | 21,164 | 2,788   | 1,512     |            |         | 1,560       | 2,600     |
| Tate C (with Corridor C) | 71x157x24           | 10,976 | 1,290   | 870       |            |         | 780         | 1,000     |
| Tate 6                   | 52x31x24            | 1,672  | 210     | 120       | 48         | 51      | 150         | 180       |
| Tate 7                   | 52x26x24            | 1,467  | 150     | 90        | 48         | 48      | 100         | 120       |
| Tate 8                   | 52x29x24            | 1,467  | 150     | 90        | 48         | 48      | 100         | 120       |
| Tate 9                   | 52x26x24            | 1,467  | 150     | 90        | 48         | 48      | 100         | 120       |
| Tate 10                  | 52x31x24            | 1,697  | 210     | 120       | 48         | 51      | 150         | 180       |
| Tate Corridor A          | 19x157x(24-26)      | 2,855  |         |           |            |         |             |           |
| Tate Corridor C          | 19x157x(24-26)      | 2,855  |         |           |            |         |             |           |
| Tate Pre-function        |                     | 11,270 |         |           |            |         | 150         | 850       |
| Tate Pre-function B-C    |                     | 6,870  |         |           |            |         | 100         | 600       |
| Tate Pre-function A      |                     |        |         |           |            |         |             | 250       |
| Grapevine Terrace        |                     | 2,645  |         |           |            |         | 140         | 170       |