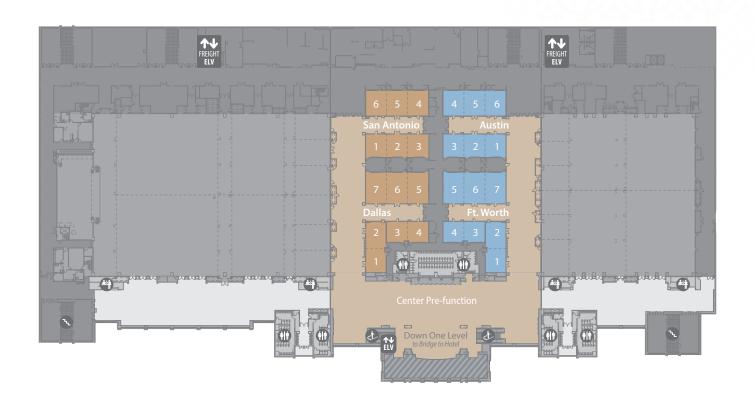

## City Hall Breakout Rooms

| L X W X H<br>(FEET) | SQ.FT.                                                                                                                                       | THEATER                                                                                                                                                                                                      | CLASSROOM                                                                                                                                                                                                          | CONFERENCE                                                                                                                                                                                                                             | U-SHAPE                                                                                                                                                                                                                                                                                                                                                                                                                                                                                                                                                                                                                                                | ROUNDS (10)                        | RECEPTION |
|---------------------|----------------------------------------------------------------------------------------------------------------------------------------------|--------------------------------------------------------------------------------------------------------------------------------------------------------------------------------------------------------------|--------------------------------------------------------------------------------------------------------------------------------------------------------------------------------------------------------------------|----------------------------------------------------------------------------------------------------------------------------------------------------------------------------------------------------------------------------------------|--------------------------------------------------------------------------------------------------------------------------------------------------------------------------------------------------------------------------------------------------------------------------------------------------------------------------------------------------------------------------------------------------------------------------------------------------------------------------------------------------------------------------------------------------------------------------------------------------------------------------------------------------------|------------------------------------|-----------|
|                     |                                                                                                                                              |                                                                                                                                                                                                              |                                                                                                                                                                                                                    |                                                                                                                                                                                                                                        |                                                                                                                                                                                                                                                                                                                                                                                                                                                                                                                                                                                                                                                        |                                    |           |
| 23x27x11            | 621                                                                                                                                          | 72                                                                                                                                                                                                           | 36                                                                                                                                                                                                                 | 32                                                                                                                                                                                                                                     | 26                                                                                                                                                                                                                                                                                                                                                                                                                                                                                                                                                                                                                                                     | 40                                 | 60        |
| 23x31x11            | 713                                                                                                                                          | 80                                                                                                                                                                                                           | 42                                                                                                                                                                                                                 | 34                                                                                                                                                                                                                                     | 28                                                                                                                                                                                                                                                                                                                                                                                                                                                                                                                                                                                                                                                     | 40                                 | 70        |
| 24x23x11            | 552                                                                                                                                          | 64                                                                                                                                                                                                           | 38                                                                                                                                                                                                                 | 28                                                                                                                                                                                                                                     | 24                                                                                                                                                                                                                                                                                                                                                                                                                                                                                                                                                                                                                                                     | 40                                 | 55        |
| 24x23x11            | 552                                                                                                                                          | 64                                                                                                                                                                                                           | 38                                                                                                                                                                                                                 | 28                                                                                                                                                                                                                                     | 24                                                                                                                                                                                                                                                                                                                                                                                                                                                                                                                                                                                                                                                     | 40                                 | 55        |
| 24x35x11            | 840                                                                                                                                          | 102                                                                                                                                                                                                          | 58                                                                                                                                                                                                                 | 42                                                                                                                                                                                                                                     | 35                                                                                                                                                                                                                                                                                                                                                                                                                                                                                                                                                                                                                                                     | 60                                 | 85        |
| 24x35x11            | 840                                                                                                                                          | 102                                                                                                                                                                                                          | 58                                                                                                                                                                                                                 | 42                                                                                                                                                                                                                                     | 35                                                                                                                                                                                                                                                                                                                                                                                                                                                                                                                                                                                                                                                     | 60                                 | 85        |
| 24x35x11            | 840                                                                                                                                          | 102                                                                                                                                                                                                          | 58                                                                                                                                                                                                                 | 42                                                                                                                                                                                                                                     | 35                                                                                                                                                                                                                                                                                                                                                                                                                                                                                                                                                                                                                                                     | 60                                 | 85        |
|                     |                                                                                                                                              |                                                                                                                                                                                                              |                                                                                                                                                                                                                    |                                                                                                                                                                                                                                        |                                                                                                                                                                                                                                                                                                                                                                                                                                                                                                                                                                                                                                                        |                                    |           |
| 24x26x11            | 624                                                                                                                                          | 77                                                                                                                                                                                                           | 40                                                                                                                                                                                                                 | 32                                                                                                                                                                                                                                     | 25                                                                                                                                                                                                                                                                                                                                                                                                                                                                                                                                                                                                                                                     | 40                                 | 60        |
| 24x26x11            | 624                                                                                                                                          | 77                                                                                                                                                                                                           | 40                                                                                                                                                                                                                 | 32                                                                                                                                                                                                                                     | 25                                                                                                                                                                                                                                                                                                                                                                                                                                                                                                                                                                                                                                                     | 40                                 | 60        |
| 24x26x11            | 624                                                                                                                                          | 77                                                                                                                                                                                                           | 40                                                                                                                                                                                                                 | 32                                                                                                                                                                                                                                     | 25                                                                                                                                                                                                                                                                                                                                                                                                                                                                                                                                                                                                                                                     | 40                                 | 60        |
| 24x29x11            | 696                                                                                                                                          | 90                                                                                                                                                                                                           | 48                                                                                                                                                                                                                 | 36                                                                                                                                                                                                                                     | 29                                                                                                                                                                                                                                                                                                                                                                                                                                                                                                                                                                                                                                                     | 50                                 | 70        |
| 24x29x11            | 696                                                                                                                                          | 90                                                                                                                                                                                                           | 48                                                                                                                                                                                                                 | 36                                                                                                                                                                                                                                     | 29                                                                                                                                                                                                                                                                                                                                                                                                                                                                                                                                                                                                                                                     | 50                                 | 70        |
| 24x29x11            | 696                                                                                                                                          | 90                                                                                                                                                                                                           | 48                                                                                                                                                                                                                 | 36                                                                                                                                                                                                                                     | 29                                                                                                                                                                                                                                                                                                                                                                                                                                                                                                                                                                                                                                                     | 50                                 | 70        |
|                     | 15,490                                                                                                                                       |                                                                                                                                                                                                              |                                                                                                                                                                                                                    |                                                                                                                                                                                                                                        |                                                                                                                                                                                                                                                                                                                                                                                                                                                                                                                                                                                                                                                        | 540                                | 1,200     |
|                     | 23x27x11<br>23x31x11<br>24x23x11<br>24x23x11<br>24x35x11<br>24x35x11<br>24x35x11<br>24x35x11<br>24x26x11<br>24x26x11<br>24x26x11<br>24x29x11 | 23x27x11 621<br>23x31x11 713<br>24x23x11 552<br>24x23x11 552<br>24x35x11 840<br>24x35x11 840<br>24x35x11 840<br>24x35x11 624<br>24x26x11 624<br>24x26x11 624<br>24x26x11 624<br>24x29x11 696<br>24x29x11 696 | 23x27x11 621 72 23x31x11 713 80 24x23x11 552 64 24x23x11 552 64 24x35x11 840 102 24x35x11 840 102 24x35x11 840 102 24x35x11 840 77 24x26x11 624 77 24x26x11 624 77 24x29x11 696 90 24x29x11 696 90 24x29x11 696 90 | 23x27x11 621 72 36 23x31x11 713 80 42 24x23x11 552 64 38 24x23x11 552 64 38 24x35x11 840 102 58 24x35x11 840 102 58 24x35x11 840 102 58 24x35x11 840 77 40 24x26x11 624 77 40 24x26x11 624 77 40 24x29x11 696 90 48 24x29x11 696 90 48 | (FEET)     SQFT.     INEAR     CLASSROOM     CONFERENCE       23x27x11     621     72     36     32       23x31x11     713     80     42     34       24x23x11     552     64     38     28       24x23x11     552     64     38     28       24x35x11     840     102     58     42       24x35x11     840     102     58     42       24x35x11     840     102     58     42       24x26x11     624     77     40     32       24x26x11     624     77     40     32       24x29x11     696     90     48     36       24x29x11     696     90     48     36       24x29x11     696     90     48     36       24x29x11     696     90     48     36 | 23x27x11   621   72   36   32   26 | 23x27x11  |

| BREAKOUT ROOMS | L X W X H<br>(FEET) | SQ.FT. | THEATER | CLASSROOM | CONFERENCE | U-SHAPE | ROUNDS (10) | RECEPTION |
|----------------|---------------------|--------|---------|-----------|------------|---------|-------------|-----------|
| FORT WORTH     |                     |        |         |           |            |         |             |           |
| 1              | 23x27x11            | 621    | 72      | 36        | 32         | 26      | 40          | 60        |
| 2              | 23x31x11            | 713    | 80      | 42        | 34         | 28      | 50          | 70        |
| 3              | 24x23x11            | 552    | 64      | 38        | 28         | 24      | 40          | 55        |
| 4              | 24x23x11            | 552    | 64      | 38        | 28         | 24      | 40          | 55        |
| 5              | 24x35x11            | 840    | 102     | 58        | 42         | 35      | 60          | 85        |
| 6              | 24x35x11            | 840    | 102     | 58        | 42         | 35      | 60          | 85        |
| 7              | 24x35x11            | 840    | 102     | 58        | 42         | 35      | 60          | 85        |
| AUSTIN         |                     |        |         |           |            |         |             |           |
| 1              | 24x26x11            | 624    | 77      | 40        | 32         | 25      | 40          | 60        |
| 2              | 24x26x11            | 624    | 77      | 40        | 32         | 25      | 40          | 60        |
| 3              | 24x26x11            | 624    | 77      | 40        | 32         | 25      | 40          | 60        |
| 4              | 24x29x11            | 696    | 90      | 48        | 36         | 29      | 50          | 70        |
| 5              | 24x29x11            | 696    | 90      | 48        | 36         | 29      | 50          | 70        |
| 6              | 24x29x11            | 696    | 90      | 48        | 36         | 29      | 50          | 70        |