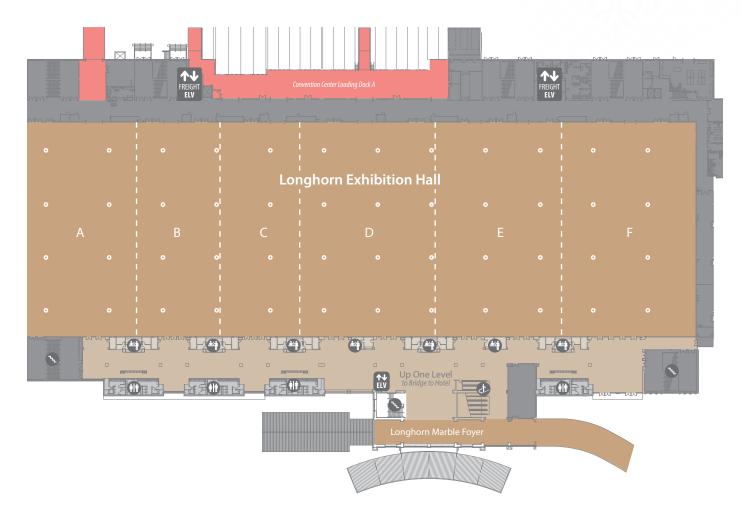

## Longhorn Exhibition Hall

Restrooms Stairs Registration Desks

| EXHIBITION HALL    | L X W X H<br>(FEET) | SQ.FT.  | ROUNDS (10) | RECEPTION | 10 X 10<br>BOOTHS |
|--------------------|---------------------|---------|-------------|-----------|-------------------|
| LONGHORN           | 240x748x24          | 179,520 | 12,550      | 17,950    | 972               |
| A                  | 240x124x24          | 29,760  | 1,930       | 2,975     | 154               |
| В                  | 240x90x24           | 21,600  | 1,440       | 2,160     | 122               |
| C                  | 240x90x24           | 21,600  | 1,440       | 2,160     | 124               |
| D                  | 240x150x24          | 36,000  | 2,440       | 3,600     | 198               |
| Е                  | 240x143x24          | 34,320  | 2,450       | 3,430     | 200               |
| F                  | 240x150x24          | 36,000  | 2,670       | 3,600     | 202               |
| Pre-function Space |                     |         |             |           | 37                |
| Marble Foyer       | 127x27x14           | 3,429   | 220         | 340       |                   |