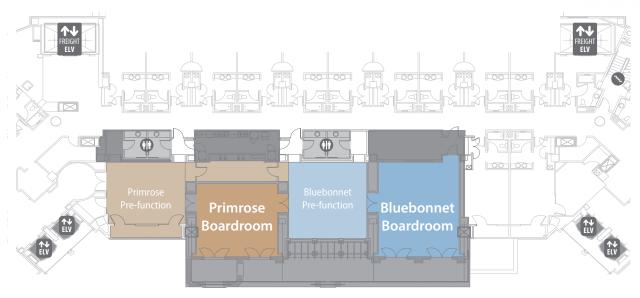

### Lone Star Tower Boardrooms

| BOARDROOMS   | L X W X H<br>(FEET) | SQ.FT. | CONFERENCE | U-SHAPE | ROUNDS (10) | RECEPTION |
|--------------|---------------------|--------|------------|---------|-------------|-----------|
| PRIMROSE     | 22x24x10            | 528    |            |         |             |           |
| Pre-function | 20x23x10            | 460    |            |         |             | 40        |

| BLUEBONNET   | 24x30x10 | 720 |  |    |
|--------------|----------|-----|--|----|
| Pre-function |          |     |  | 50 |