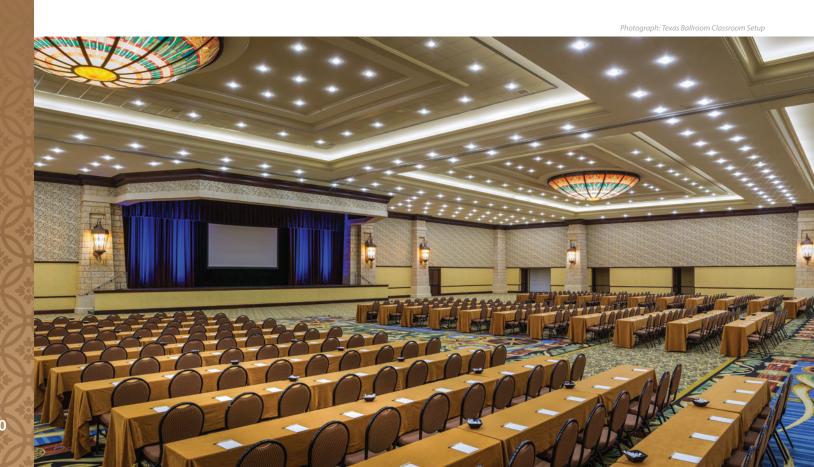

60     | 122               |
| C                  | 240x90x24           | 21,600  | 1,440       | 2,160     | 124               |
| D                  | 240x150x24          | 36,000  | 2,440       | 3,600     | 198               |
| Е                  | 240x143x24          | 34,320  | 2,450       | 3,430     | 200               |
| F                  | 240x150x24          | 36,000  | 2,670       | 3,600     | 202               |
| Pre-function Space |                     |         |             |           | 37                |
| Marble Foyer       | 127x27x14           | 3,429   | 220         | 340       |                   |







#### CONVENTION CENTER | LEVEL 3

## Texas & Grapevine Ballrooms







Restrooms Stairs





Registration Desks

**↑**↓ Elevator

Escalator Service Areas





| BALLROOM       | LXWXH<br>(FEET) | SQ.FT. | THEATER | CLASSROOM | CONFERENCE | U-SHAPE | ROUNDS (10) | RECEPTION |
|----------------|-----------------|--------|---------|-----------|------------|---------|-------------|-----------|
| TEXAS BALLROOM | 265x185x24      | 49,025 | 5,416   | 3,402     |            |         | 3,390       | 4,000     |
| A              | 115x92x24       | 10,580 | 1,172   | 646       |            |         | 780         | 1,050     |
| В              | 115x92x24       | 10,580 | 1,172   | 646       |            |         | 780         | 1,050     |
| C              | 59x92x24        | 5,428  | 515     | 325       |            |         | 400         | 540       |
| D              | 59x92x24        | 5,428  | 515     | 325       |            |         | 400