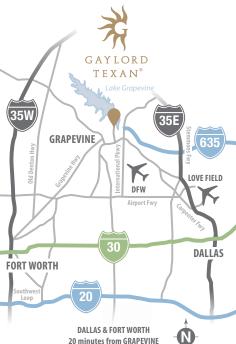

#### **Quick Facts**

- Situated on 125 acres at the southern tip of Lake Grapevine, six minutes from DFW International Airport. Centrally located between Dallas and Fort Worth in the heart of Texas wine country
- Close to other area attractions, such as: Six Flags Over Texas, Lone Star Park, Texas Motor Speedway, Ballpark in Arlington, AT&T Stadium and the Fort Worth Stockyards. Plus nearby shopping at Grapevine Mills Mall, Bass Pro Shops Outdoor World and historic downtown Grapevine
- 1,814 guest rooms, including 152 suites
- Over 492,000 sq. ft. of flexible pre-function, meeting and exhibit space
- 179,520 square feet of exhibition space with 17 dedicated and covered loading docks
- Four elegant ballrooms including the 49,025-square-foot Texas Ballroom, 32,375-square-foot Grapevine Ballroom, 31,961-square-foot Tate Ballroom and 3,305-square-foot Yellow Rose Ballroom
- Up to 100 conference and breakout rooms with maximum flexibility
- Relâche, a 25,000 sq. ft. full-service spa, salon and fitness center
- Creative and entertaining networking space found throughout the resort, including restaurants, retail, a sports bar and live music venue

20 minutes from GRAPEVINE