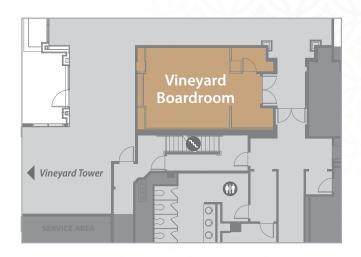

## Meeting Rooms

Registration Desks

Photographs: (Left, Meeting Room; Right, Vineyard Boardroom)

| MEETING ROOMS         | L X W X H<br>(FEET) | SQ.FT. | THEATER | CLASSROOM | CONFERENCE | U-SHAPE | ROUNDS (10) | RECEPTION |
|-----------------------|---------------------|--------|---------|-----------|------------|---------|-------------|-----------|
| SAN SABA              | (, 22.)             |        |         |           |            |         |             |           |
| 1                     | 59x24x14            | 1,509  | 192     | 108       | 60         | 54      | 100         | 150       |
| 2                     | 59x25x14            | 1,524  | 192     | 108       | 60         | 54      | 100         | 150       |
| 3                     | 59x25x14            | 1,524  | 192     | 108       | 60         | 54      | 100         | 150       |
| 4                     | 59x25x14            | 1,524  | 192     | 108       | 60         | 54      | 100         | 150       |
| MESILLA               |                     |        |         |           |            |         |             |           |
| 1/2                   | 91x52x14            | 4,918  | 675     | 360       | 144        | 96      | 320         | 420       |
| 1                     | 38x52x14            | 2,093  | 280     | 147       | 66         | 48      | 120         | 180       |
| 2                     | 52x52x14            | 2,825  | 378     | 198       | 78         | 52      | 200         | 240       |
| ESCONDIDO             |                     |        |         |           |            |         |             |           |
| 1/2/3                 | 41x85x14            | 3,732  | 520     | 270       | 132        | 88      | 210         | 315       |
| 1                     | 41x25x14            | 1,136  | 110     | 72        | 42         | 36      | 70          | 90        |
| 2                     | 41x26x14            | 1,178  | 110     | 72        | 42         | 36      | 70          | 90        |
| 3                     | 41x32x14            | 1,418  | 170     | 90        | 54         | 39      | 110         | 135       |
| TEXOMA                |                     |        |         |           |            |         |             |           |
| 1/2/3                 | 51x85x14            | 4,577  | 620     | 360       | 112        | 84      | 280         | 420       |
| 1                     | 51x25x14            | 1,392  | 180     | 90        | 54         | 42      | 90          | 120       |
| 2                     | 51x26x14            | 1,444  | 180     | 90        | 54         | 42      | 90          | 120       |
| 3                     | 51x32x14            | 1,741  | 210     | 120       | 60         | 45      | 120         | 180       |
| HIGH PLAINS           |                     |        |         |           |            |         |             |           |
| 1/2/3                 | 120x52x14           | 6,489  | 858     | 486       | 198        | 132     | 440         | 600       |
| 1                     | 66x52x14            | 3,583  | 476     | 264       | 90         | 60      | 240         | 360       |
| 2                     | 26x52x14            | 1,458  | 168     | 106       | 54         | 48      | 90          | 120       |
| 3                     | 26x52x14            | 1,448  | 168     | 106       | 54         | 48      | 80          | 120       |
| DAVIS                 |                     |        |         |           |            |         |             |           |
| 1                     | 40x24x14            | 1,036  | 110     | 72        | 36         | 36      | 70          | 90        |
| 2                     | 40x25x14            | 1,045  | 110     | 72        | 36         | 36      | 70          | 90        |
| 3                     | 40x25x14            | 1,045  | 110     | 72        | 36         | 36      | 70          | 90        |
| 4                     | 40x25x14            | 1,045  | 110     | 72        | 36         | 36      | 70          | 90        |
| Vineyard Pre-function |                     | 6,578  |         |           |            |         | 110         | 600       |
| Vineyard Terrace      |                     |        |         |           |            |         |             |           |
| Vineyard Boardroom    |                     |        |         |           |            |         |             |           |