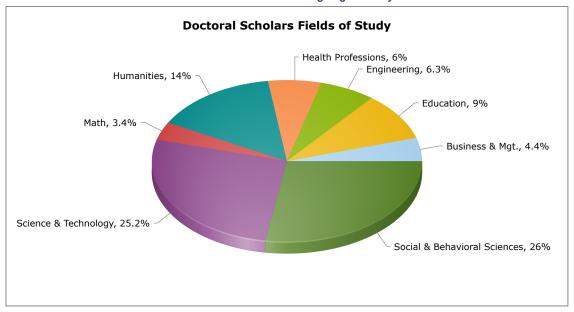

|      | African American               | 1582 |
| Scholarship Type       |      | Asian American                 | 75   |
| Doctoral               | 1468 | Hispanic American              | 254  |
| Intermediate           | 6    | American Indian/Alaskan Native | 45   |
| Dissertation           | 599  | Caucasian                      | 13   |
| Funding Source         |      | Other                          | 104  |
| Full State             | 1192 | Gender                         |      |
| Matching               | 123  | Female                         | 1368 |
| Institutionally Funded | 758  | Male                           | 702  |
|                        |      | Other                          | 3    |
|                        |      | Average Age at Entry           | 31   |



| Currently Matriculating        | 567  | Total Institutions Attended              | 109 |
|--------------------------------|------|------------------------------------------|-----|
| Graduates                      | 1224 |                                          |     |
| Withdrawn                      | 282  | States with Employed Grads               | 43  |
| Graduates by Category          |      | # Current SREB States Funding # Scholars | 8   |
| Doctoral                       | 760  |                                          | 111 |
| Dissertation                   | 464  | # of Current Funding Institutions        | 31  |
| Employed Graduates             | 1005 | # Scholars                               | 216 |
| % Employed in Education        | 80   |